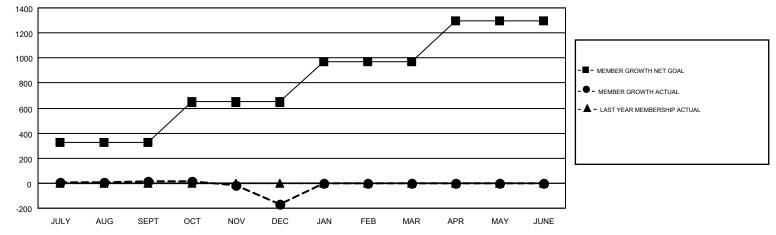

## GOALS AND ACTUAL MEMBERS CUMULATIVE

| DROPPED CLUBS: 0  DROPPED MEMBERS |     | 24 CLUBS OF 61 ADDED 1 OR MORE<br>NEW MEMBERS | GENDER DISTRI<br>MALE<br>FEMALE | BUTION<br>903 (55.20%)<br>733 (44.80%) |     |
|-----------------------------------|-----|-----------------------------------------------|---------------------------------|----------------------------------------|-----|
| DECEASED                          | 6   | CLICK HERE FOR CUMULATIVE                     | TOTAL FAMILY UNIT MEMBERS       |                                        | 449 |
| CLUB CANCELLED                    | 0   | MEMBERSHIP DATA                               |                                 |                                        |     |
| OTHER                             | 229 |                                               | FAMILY MEMBERS PAYING HALF DUES |                                        | 246 |
| TOTAL                             | 235 |                                               | DUES                            |                                        |     |